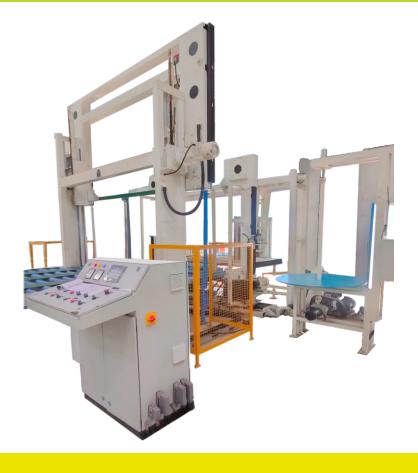

## **BLOCK PROCESSING LINE**

FOR FLEXIBLE PU FOAM

**MODEL BPL** 

The block processing line machine is designed for complete processing of short & long foam blocks with a belt conveyor.

Foam blocks may be trimmed and converted into shorter blocks.

## **Standard Equipment**

- One 30 meter long belt conveyor driven by geared motor and controlled by AC frequency drive.
- Side trimming unit containing two vertical cutting machines in a left-right arrangement having digital positioning control.
- · One set of block straightners having digital positioning control.
- One set of motorised Side Rewinders.
- Stationary block cut-off machine having knife guide.
- Control panel with touch screen for easy operation.
- Power Required : 23 hp

## Dimensions:

- Cutting Height 1400mm.
- Side Trimming range from 1200mm to 2200mm
- · Max. block cutting width 2200mm.
- Short block length 900mm to 3000mm.

Power Required: 25KW

**Space Required**: 45x10x6m Height **Power Supply**: 415 V AC 50 Hz